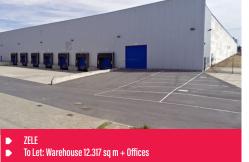

analysis and high quality advice, to investors, developers, owners and end users for office buildings, industrial properties and residential real estate investment products. Searching for logistics property in Belgium? Discover a glimpse of our large offer.

You might find the warehouse you are looking for.



ANDERLECHT For Sale: Warehouse 3.700 sq m + Offices



BEERSEL To Let: Warehouse 6.654 sq m + Offices



LEMBEEK To Let: Warehouse 3.970 sq m + Offices



To Let : 14.588 m<sup>2</sup> + Offices



WILLEBROEK To Let: Warehouse 7.529 sq m + Offices



WILLEBROEK
 To Let: Warehouse 9.255 sq m



MEER
 To Let: Warehouse 6.586 sq m + Offices



DUFFEL
 To Let: Warehouse 4.078 sq m



BOOM To Let: Warehouse 8.695 sq m + Offices



GENK To Let: Warehouse units of +/- 2.600 sq m + Offices





▶ To Let: Warehouse 19.985 sq m + Offices









▶ To Let: Warehouse 13.352 sq m + Offices



LUMMEN To Let: Warehouse 28.000 sq m + Offices



ZEEBRUGGE
 To Let: Warehouse units of +/- 7.300 sq m + Offices



TONGEREN
 To Let: Warehouse 16.000 sq m + Mezzanine + Offices



▶ To Let / For Sale: Warehouse 7.316 sq m + Offices 1.361 sq m





STRÉPY
 To let Warehouse 12.900 and 19.000 sq m + Offices



GHLIN
 To let: Warehouse units of 2.725, 4.620 & 4.720 sq m + Office



HEPPIGNIES
 To let: Warehouse 11.518 sq m + offices + exterior storage



TRAZEGNIES
 To let: Warehouse 12.414 sq m + Offices



To let: Warehouse +/- 10.000 sq m + offices



▶ To let: Warehouse units of 7.017, 7.665 & 12.728 sq m + offices



- BOUFFIOULX
  To let: Warehouse 19.000 so m + Off
- To let: Warehouse 19