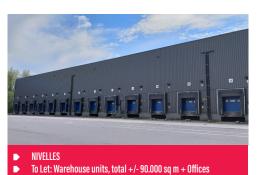

TONGEREN
 To Let: Warehouse 16.000 sq m + Mezzanine + Offices

▶ To Let / For Sale: Warehouse 7.316 sq m + Offices 1.361 sq m

STRÉPY
 To let Warehouse 12.900 and 19.000 sq m + Offices

GHLIN
 To let: Warehouse units of 2.725, 4.620 & 4.720 sq m + Office